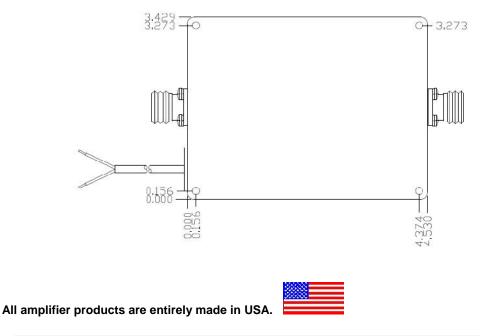

## **Specifications**

| Electrical: |                                                                                                                                  | -                              |                                                                                        |  |
|-------------|----------------------------------------------------------------------------------------------------------------------------------|--------------------------------|----------------------------------------------------------------------------------------|--|
|             | Operating Range<br>Operating Mode<br>Transmit PeakPower<br>Transmit Gain<br>Transmit input Power<br>Receive Gain<br>Noise Figure | 43dBm +/- 1<br>21 dB +/- 2     | DD, Time Division duplex,<br>3dBm +/- 1<br>1 dB +/- 2<br>dBm min 20 dBm max<br>0~22 dB |  |
|             | LED indicators                                                                                                                   | Red for Receive (Default mode) |                                                                                        |  |
|             | Power Consumption<br>Operating Temp                                                                                              |                                | reen for Transmit<br>00mA Rx, 3.1A Tx @ 28 VDC<br>40 °C to + 70 °C                     |  |
| Mechanical: | Outdoor CNC machined A Weight                                                                                                    | l enclosure:<br>14 Oz          | 4.5 x3.5 inch, 1.1" high                                                               |  |